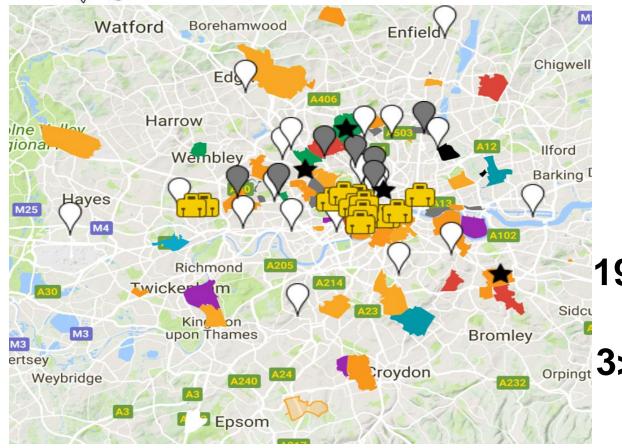

# London too!

Since our 2017 Conference

109 >>>122 communities

66>>>77 designated

**19>>>24 boroughs** 

3>>>12 completed plans