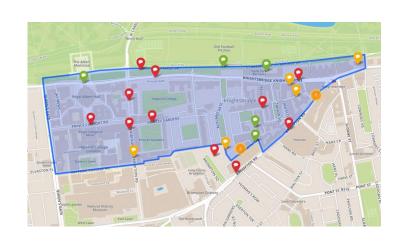

#### Successes too

KNIGHTSBRIDGE NEIGHBOURHOOD FORUM

"I applaud the forum for including them in the plan"