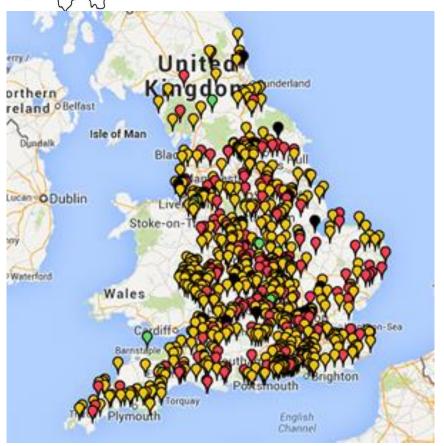

### The rise and rise.....

>2500 communities

>75% local authorities

>14m people

>700 referendums

Only three unsuccessful

Average yes vote >88%

Average turnout 32% - beating local elections

More NPs than Local Plans